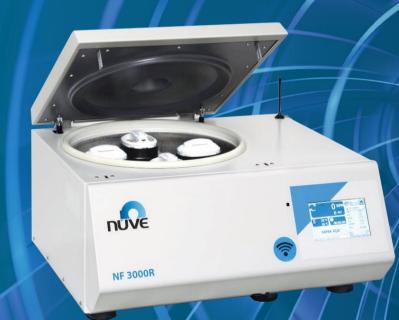

## NF 3000R

# HIGH CAPACITY REFRIGERATED BENCH TOP CENTRIFUGE

The NF 3000R high capacity refrigerated benchtop centrifuge has been designed with the needs of large volume laboratories and blood banks in mind.

#### Versatile Use

- Possibility to perform many centrifuge operations with different rotors
- Opening rotor with 4x750 ml capacity, offering different gode options for the most used tubes.

Opportunity to centrifuge 4 triple blood bags

### **Smart Control System**

- Intelligent control system with 7" color touch screen
- User-friendly control system with easy-to-understand icons
- 3GB internal memory for centrifugation processes
- USB port for recording of running programs
- Ability to define 3 users (Admin, Operator1, Operator2)
- Authorizing users